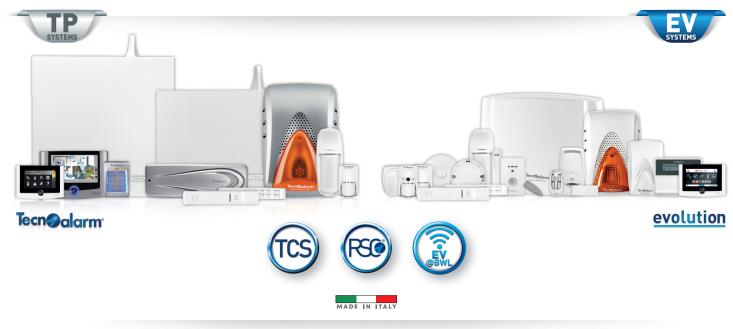

# EN 50131 certified products Hi-tech burglar alarm systems

More than 40 years of **Tecnoalarm** research ushered in a new era. Now, the **new Evolution systems** (synchronization and 2-way wireless communication) complement the prestigious **TP systems** (10 to 440 hard-wired and wireless zones), thus satisfying every requirement for protection, from small homes to large complexes. RSC<sup>®</sup> technology establishes the communication between the systems and the technical control station of the installation company. A multitude of possibilities of access to the systems ensure universal applicability on every kind of user. Tecnoalarm, ahead of the market, has obtained the **certification of its systems** for the **use with the main virtual assistants**.

DESIGN BY

pininfarina

Control panels certified by Amazon: EV 4-24 4G - TP10-42 - TP8-88 - TP20-440

Amazon, Alexa and alt related logos are trademarks of Amazon.com, Inc. or its affiliates