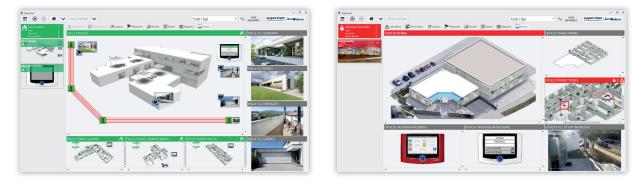

#### Interactive supervision of burglar and fire alarm systems

Integration of intrusion and fire detection as well as video surveillance in one multi-client platform. Innovative graphic interface, customizable by the user, with guided procedures in line with the security plan of the building.

#### Connectivity and maintenance services in one progressive web app

A portal for users and installers permitting the connection with all systems simultaneously, by PC and on the move.

Tools for the coordination and the maintenance according to the standards and rules of the sector and access to the documentation of Tecnoalarm and Tecnofire.