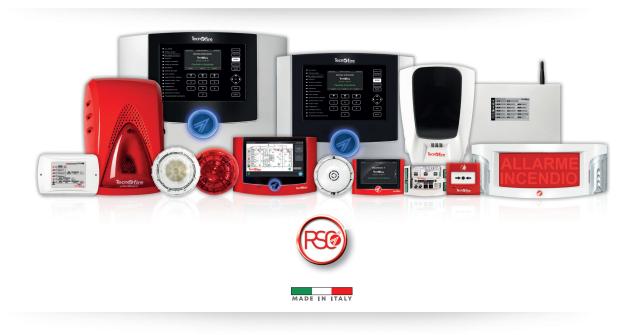

# EN 50131 certified products Hi-tech burglar alarm systems

More than 40 years of **Tecnoalarm** research ushered in a new era. Now, the **new Evolution systems** (synchronization and 2-way wireless communication) complement the prestigious **TP systems** (10 to 440 hard-wired and wireless zones), thus satisfying every requirement for protection, from small homes to large complexes. RSC<sup>®</sup> technology establishes the communication between the systems and the technical control station of the installation company. A multitude of possibilities of access to the systems ensure universal applicability on every kind of user. Tecnoalarm, ahead of the market, has obtained the **certification of its systems** for the **use with the main virtual assistants**.